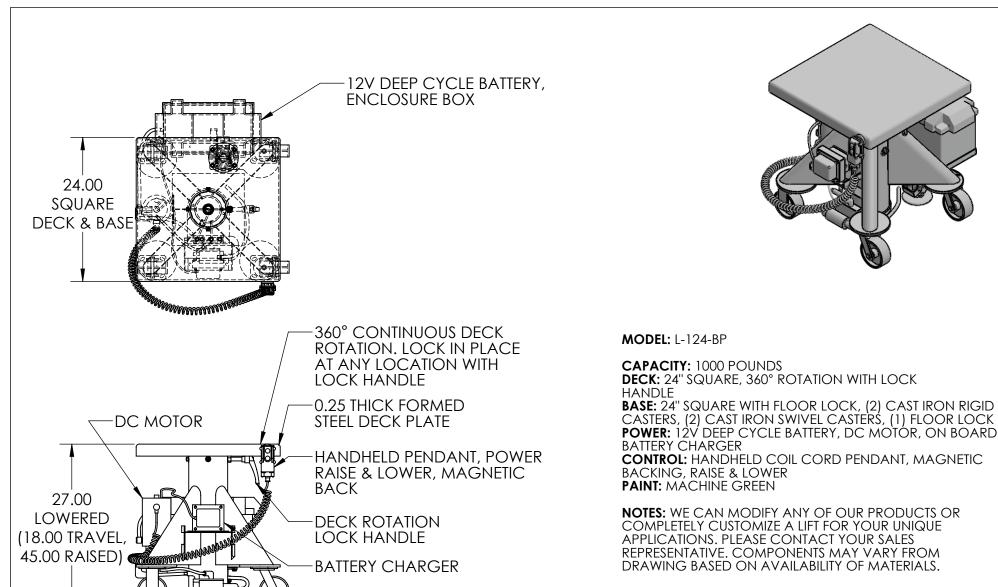

Ø 5.00 CAST

IRON SWIVEL CASTER

(X2)

INDUSTRIAL FLOOR LOCK

Ø 5.00 CAST

IRON RIGID CASTER-

(X2)

REPRESENTATIVE. COMPONENTS MAY VARY FROM DRAWING BASED ON AVAILABILITY OF MATERIALS.