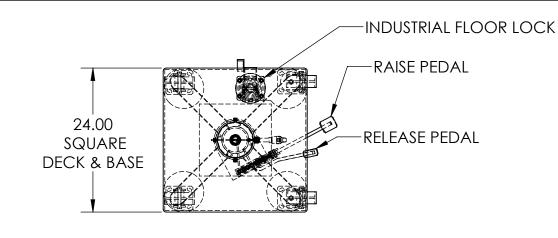

**MODEL:** L-124

**CAPACITY: 1000 POUNDS** 

**DECK:** 24" SQUARE, 360° ROTATION WITH LOCK

**HANDLE** 

BASE: 24" SQUARE WITH FLOOR LOCK, (2) CAST IRON RIGID CASTERS, (2) CAST IRON SWIVEL CASTERS, (1) FLOOR LOCK CONTROL: MANUAL FOOT PUMP, PUMP TO RAISE, DEPRESS

TO LOWER

**PAINT: MACHINE GREEN** 

**NOTES:** WE CAN MODIFY ANY OF OUR PRODUCTS OR COMPLETELY CUSTOMIZE A LIFT FOR YOUR UNIQUE APPLICATIONS. PLEASE CONTACT YOUR SALES **REPRESENTATIVE** 

Lange Lift Company a Division of Hevi-Haul Int'l. Ltd. PO Box 580