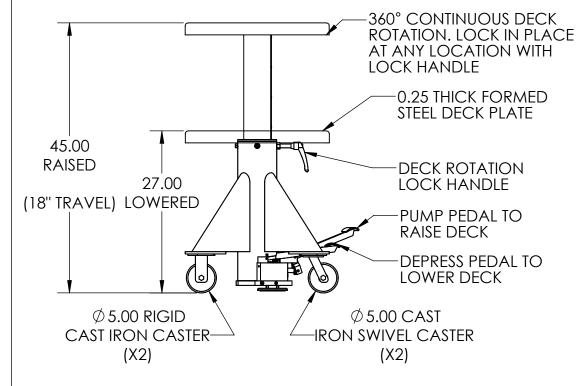

**MODEL:** L-124

**CAPACITY: 1000 POUNDS** 

**DECK:** 24" SQUARE, 360° ROTATION WITH LOCK

**HANDLE** 

BASE: 24" SQUARE WITH FLOOR LOCK, (2) CAST IRON RIGID CASTERS, (2) CAST IRON SWIVEL CASTERS, (1) FLOOR LOCK CONTROL: MANUAL FOOT PUMP, PUMP TO RAISE, DEPRESS

TO LOWER

**PAINT: MACHINE GREEN** 

**NOTES:** WE CAN MODIFY ANY OF OUR PRODUCTS OR COMPLETELY CUSTOMIZE A LIFT FOR YOUR UNIQUE APPLICATIONS. PLEASE CONTACT YOUR SALES **REPRESENTATIVE** 

Lange Lift Company a Division of Hevi-Haul Int'l. Ltd. PO Box 580