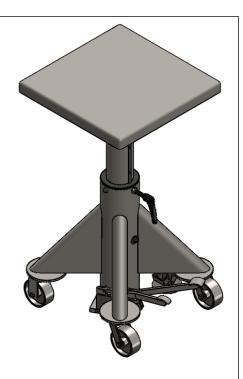

**MODEL:** L-124

**CAPACITY: 1000 POUNDS** 

**DECK:** 24" SQUARE, 360° ROTATION WITH LOCK

**HANDLE** 

BASE: 24" SQUARE WITH FLOOR LOCK, (2) CAST IRON RIGID CASTERS, (2) CAST IRON SWIVEL CASTERS, (1) FLOOR LOCK CONTROL: MANUAL FOOT PUMP, PUMP TO RAISE, DEPRESS

TO LOWER

**PAINT: MACHINE GREEN** 

**NOTES:** WE CAN MODIFY ANY OF OUR PRODUCTS OR COMPLETELY CUSTOMIZE A LIFT FOR YOUR UNIQUE APPLICATIONS. PLEASE CONTACT YOUR SALES **REPRESENTATIVE** 

Lange Lift Company a Division of Hevi-Haul Int'l. Ltd. PO Box 580