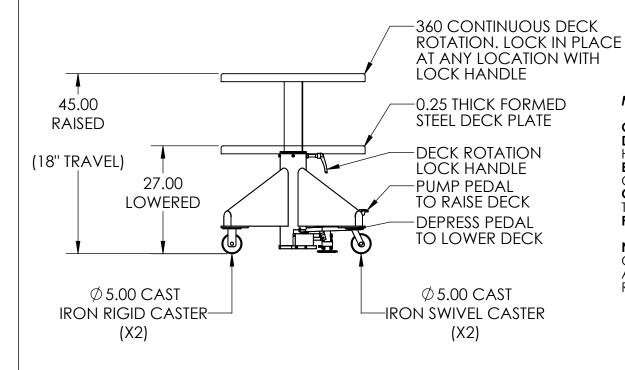

**MODEL:** L-136

**CAPACITY: 1000 POUNDS** 

**DECK:** 36" SQUARE, 360° ROTATION WITH LOCK

**HANDLE** 

BASE: 36" SQUARE WITH FLOOR LOCK, (2) CAST IRON RIGID CASTERS, (2) CAST IRON SWIVEL CASTERS, (1) FLOOR LOCK CONTROL: MANUAL FOOT PUMP, PUMP TO RAISE, DEPRESS

TO LOWER **PAINT: MACHINE GREEN** 

**NOTES:** WE CAN MODIFY ANY OF OUR PRODUCTS OR COMPLETELY CUSTOMIZE A LIFT FOR YOUR UNIQUE APPLICATIONS. PLEASE CONTACT YOUR SALES

**REPRESENTATIVE** 

Lange Lift Company a Division of Hevi-Haul Int'l. Ltd. PO Box 580 Menomonee Falls, WI 53052-0580 Toll Free: +1 800.558.0577