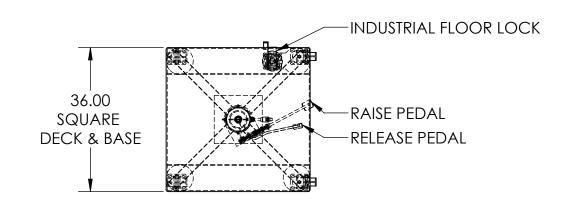

**MODEL:** L-136

**CAPACITY: 1000 POUNDS** 

**DECK:** 36" SQUARE, 360° ROTATION WITH LOCK

**HANDLE** 

BASE: 36" SQUARE WITH FLOOR LOCK, (2) CAST IRON RIGID CASTERS, (2) CAST IRON SWIVEL CASTERS, (1) FLOOR LOCK CONTROL: MANUAL FOOT PUMP, PUMP TO RAISE, DEPRESS