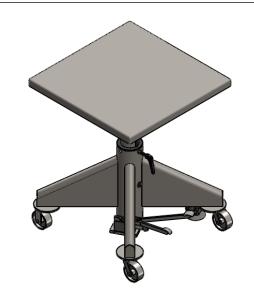

**MODEL:** L-136

**CAPACITY: 1000 POUNDS** 

**DECK:** 36" SQUARE, 360° ROTATION WITH LOCK

**HANDLE** 

BASE: 36" SQUARE WITH FLOOR LOCK, (2) CAST IRON RIGID CASTERS, (2) CAST IRON SWIVEL CASTERS, (1) FLOOR LOCK CONTROL: MANUAL FOOT PUMP, PUMP TO RAISE, DEPRESS