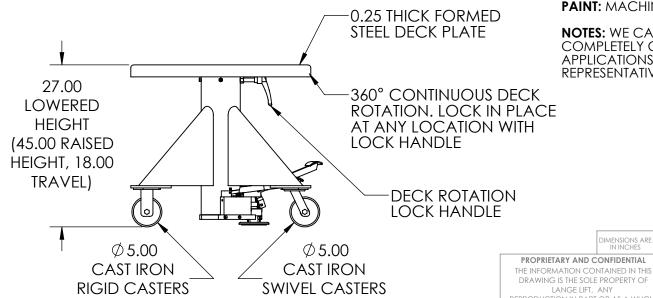

**CAPACITY: 2000 POUNDS** 

DECK: 30" SQUARE, 360° CONTINUOUS ROTATION WITH

LOCK HANDLE

BASE: 30" SQUARE WITH FLOOR LOCK, (2) CAST IRON RIGID CASTERS, (2) CAST IRON SWIVEL CASTERS, (1) FLOOR LOCK CONTROL: MANUAL FOOT PUMP, PUMP TO RAISE, DEPRESS

TO LOWER

**PAINT: MACHINE GREEN** 

DIMENSIONS ARE

LANGE LIFT IS PROHIBITED.

**NOTES:** WE CAN MODIFY ANY OF OUR PRODUCTS OR COMPLETELY CUSTOMIZE A LIFT FOR YOUR UNIQUE APPLICATIONS. PLEASE CONTACT YOUR SALES **REPRESENTATIVE** 