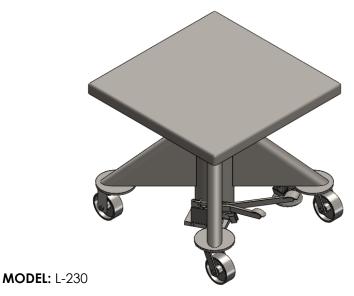

**CAPACITY: 2000 POUNDS** 

DECK: 30" SQUARE, 360° CONTINUOUS ROTATION WITH

LOCK HANDLE

BASE: 30" SQUARE WITH FLOOR LOCK, (2) CAST IRON RIGID CASTERS, (2) CAST IRON SWIVEL CASTERS, (1) FLOOR LOCK CONTROL: MANUAL FOOT PUMP, PUMP TO RAISE, DEPRESS