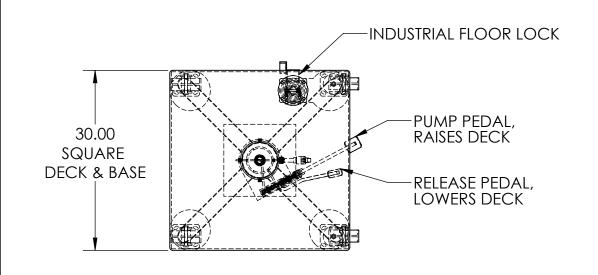

**CAPACITY: 2000 POUNDS** 

DECK: 30" SQUARE, 360° CONTINUOUS ROTATION WITH

LOCK HANDLE

BASE: 30" SQUARE WITH FLOOR LOCK, (2) CAST IRON RIGID CASTERS, (2) CAST IRON SWIVEL CASTERS, (1) FLOOR LOCK CONTROL: MANUAL FOOT PUMP, PUMP TO RAISE, DEPRESS