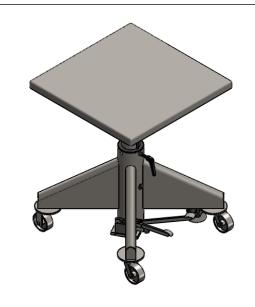

**MODEL:** L-236

**CAPACITY: 2000 POUNDS** 

**DECK:** 36" SQUARE, 360° ROTATION WITH LOCK

**HANDLE** 

BASE: 36" SQUARE WITH FLOOR LOCK, (2) CAST IRON RIGID CASTERS, (2) CAST IRON SWIVEL CASTERS, (1) FLOOR LOCK CONTROL: MANUAL FOOT PUMP, PUMP TO RAISE, DEPRESS