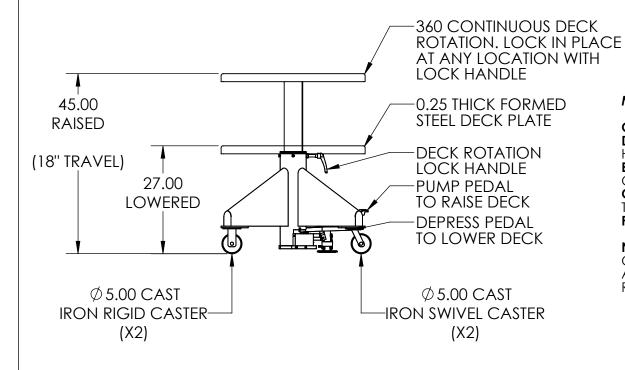

**MODEL:** L-236

**CAPACITY: 2000 POUNDS** 

**DECK:** 36" SQUARE, 360° ROTATION WITH LOCK

**HANDLE** 

BASE: 36" SQUARE WITH FLOOR LOCK, (2) CAST IRON RIGID CASTERS, (2) CAST IRON SWIVEL CASTERS, (1) FLOOR LOCK CONTROL: MANUAL FOOT PUMP, PUMP TO RAISE, DEPRESS

TO LOWER

**PAINT: MACHINE GREEN** 

**NOTES:** WE CAN MODIFY ANY OF OUR PRODUCTS OR COMPLETELY CUSTOMIZE A LIFT FOR YOUR UNIQUE APPLICATIONS. PLEASE CONTACT YOUR SALES **REPRESENTATIVE** 

DIMENSIONS ARE

Lange Lift Company a Division of Hevi-Haul Int'l. Ltd. PO Box 580 Menomonee Falls, WI 53052-0580 Toll Free: +1 800.558.0577