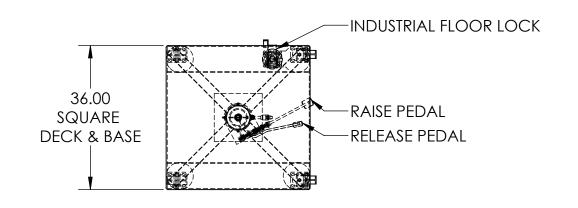

**MODEL:** L-236

**CAPACITY: 2000 POUNDS** 

**DECK:** 36" SQUARE, 360° ROTATION WITH LOCK

**HANDLE** 

BASE: 36" SQUARE WITH FLOOR LOCK, (2) CAST IRON RIGID CASTERS, (2) CAST IRON SWIVEL CASTERS, (1) FLOOR LOCK CONTROL: MANUAL FOOT PUMP, PUMP TO RAISE, DEPRESS