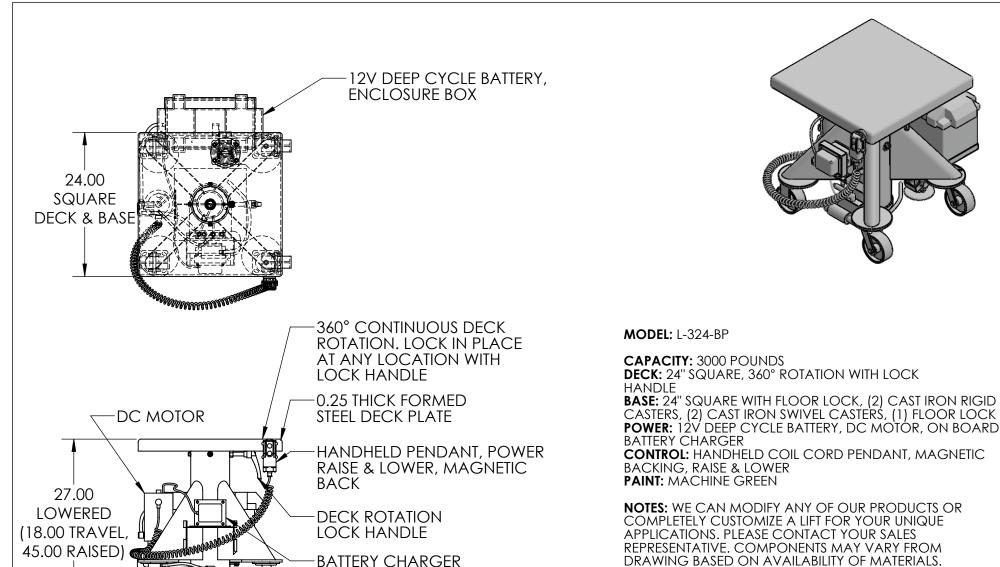

Ø 5.00 CAST

IRON SWIVEL CASTER

(X2)

INDUSTRIAL FLOOR LOCK

Ø 5.00 CAST

IRON RIGID CASTER-

(X2)

**NOTES:** WE CAN MODIFY ANY OF OUR PRODUCTS OR COMPLETELY CUSTOMIZE A LIFT FOR YOUR UNIQUE APPLICATIONS. PLEASE CONTACT YOUR SALES REPRESENTATIVE. COMPONENTS MAY VARY FROM DRAWING BASED ON AVAILABILITY OF MATERIALS. Lange Lift Company a Division of Hevi-Haul Int'l. Ltd. PO Box 580 Menomonee Falls, WI 53052-0580 Toll Free: +1 800.558.0577 P: +1 262.502.0333 F: +1 262.502.0260 E-Mail: sales@langelift.com CHECKED BY/DATE: D. Knaebe REPRODUCTION IN PART OR AS A WHOLE L-324-BP Specification Sheet 12/28/2012 L-324-BP 1:16