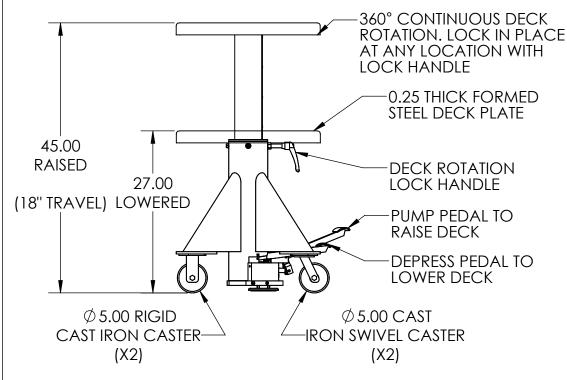

**MODEL:** L-324

**CAPACITY: 3000 POUNDS** 

DECK: 24" SQUARE, 360° ROTATION WITH LOCK

**HANDLE** 

BASE: 24" SQUARE WITH FLOOR LOCK, (2) CAST IRON RIGID CASTERS, (2) CAST IRON SWIVEL CASTERS, (1) FLOOR LOCK CONTROL: MANUAL FOOT PUMP, PUMP TO RAISE, DEPRESS

TO LOWER

**PAINT: MACHINE GREEN** 

**NOTES:** WE CAN MODIFY ANY OF OUR PRODUCTS OR COMPLETELY CUSTOMIZE A LIFT FOR YOUR UNIQUE APPLICATIONS. PLEASE CONTACT YOUR SALES REPRESENTATIVE

Lange Lift Company a Division of Hevi-Haul Int'l. Ltd. PO Box 580