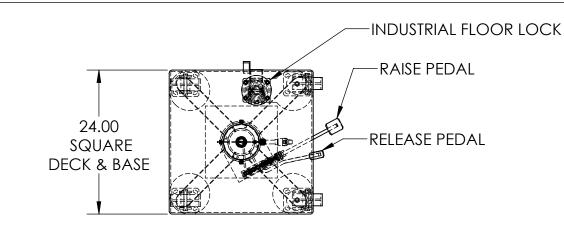

**MODEL:** L-324

**CAPACITY: 3000 POUNDS** 

DECK: 24" SQUARE, 360° ROTATION WITH LOCK

**HANDLE** 

BASE: 24" SQUARE WITH FLOOR LOCK, (2) CAST IRON RIGID CASTERS, (2) CAST IRON SWIVEL CASTERS, (1) FLOOR LOCK CONTROL: MANUAL FOOT PUMP, PUMP TO RAISE, DEPRESS

TO LOWER

**PAINT: MACHINE GREEN** 

**NOTES:** WE CAN MODIFY ANY OF OUR PRODUCTS OR COMPLETELY CUSTOMIZE A LIFT FOR YOUR UNIQUE APPLICATIONS. PLEASE CONTACT YOUR SALES REPRESENTATIVE

Lange Lift Company a Division of Hevi-Haul Int'l. Ltd. PO Box 580