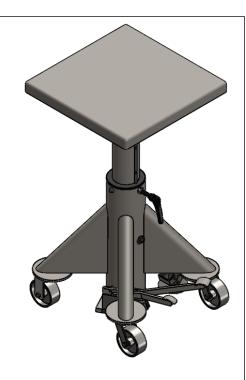

**MODEL:** L-324

**CAPACITY: 3000 POUNDS** 

DECK: 24" SQUARE, 360° ROTATION WITH LOCK

**HANDLE** 

BASE: 24" SQUARE WITH FLOOR LOCK, (2) CAST IRON RIGID CASTERS, (2) CAST IRON SWIVEL CASTERS, (1) FLOOR LOCK CONTROL: MANUAL FOOT PUMP, PUMP TO RAISE, DEPRESS

TO LOWER

**PAINT: MACHINE GREEN** 

**NOTES:** WE CAN MODIFY ANY OF OUR PRODUCTS OR COMPLETELY CUSTOMIZE A LIFT FOR YOUR UNIQUE APPLICATIONS. PLEASE CONTACT YOUR SALES REPRESENTATIVE

Lange Lift Company a Division of Hevi-Haul Int'l. Ltd. PO Box 580