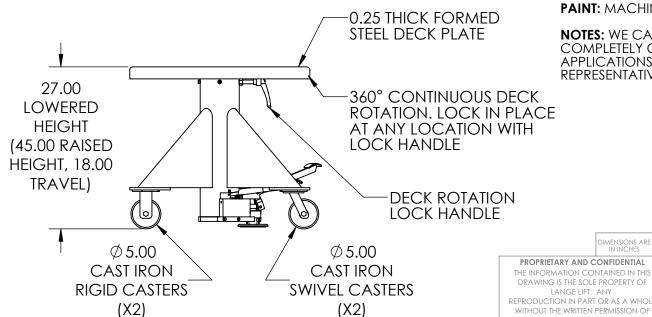

**CAPACITY: 3000 POUNDS** 

DECK: 30" SQUARE, 360° CONTINUOUS ROTATION WITH

LOCK HANDLE

BASE: 30" SQUARE WITH FLOOR LOCK, (2) CAST IRON RIGID CASTERS, (2) CAST IRON SWIVEL CASTERS, (1) FLOOR LOCK CONTROL: MANUAL FOOT PUMP, PUMP TO RAISE, DEPRESS

TO LOWER

**PAINT: MACHINE GREEN** 

DIMENSIONS ARE

WITHOUT THE WRITTEN PERMISSION OF LANGE LIFT IS PROHIBITED.

**NOTES:** WE CAN MODIFY ANY OF OUR PRODUCTS OR COMPLETELY CUSTOMIZE A LIFT FOR YOUR UNIQUE APPLICATIONS. PLEASE CONTACT YOUR SALES **REPRESENTATIVE** 