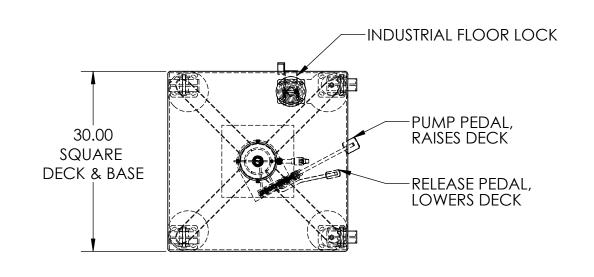

**CAPACITY: 3000 POUNDS** 

DECK: 30" SQUARE, 360° CONTINUOUS ROTATION WITH

LOCK HANDLE

BASE: 30" SQUARE WITH FLOOR LOCK, (2) CAST IRON RIGID CASTERS, (2) CAST IRON SWIVEL CASTERS, (1) FLOOR LOCK CONTROL: MANUAL FOOT PUMP, PUMP TO RAISE, DEPRESS

TO LOWER

**PAINT: MACHINE GREEN** 

DIMENSIONS ARE

WITHOUT THE WRITTEN PERMISSION OF LANGE LIFT IS PROHIBITED.

**NOTES:** WE CAN MODIFY ANY OF OUR PRODUCTS OR COMPLETELY CUSTOMIZE A LIFT FOR YOUR UNIQUE APPLICATIONS. PLEASE CONTACT YOUR SALES **REPRESENTATIVE** 