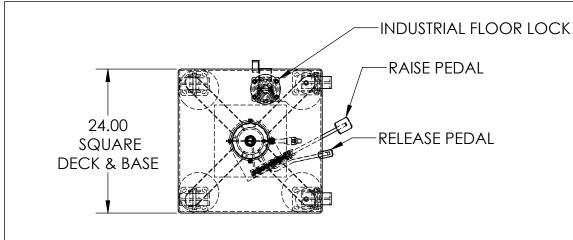

**MODEL:** L-424

**CAPACITY: 4000 POUNDS** 

**DECK:** 24" SQUARE, 360° ROTATION WITH LOCK

**HANDLE** 

BASE: 24" SQUARE WITH FLOOR LOCK, (2) CAST IRON RIGID CASTERS, (2) CAST IRON SWIVEL CASTERS, (1) FLOOR LOCK CONTROL: MANUAL FOOT PUMP, PUMP TO RAISE, DEPRESS

TO LOWER

**PAINT: MACHINE GREEN** 

**NOTES:** WE CAN MODIFY ANY OF OUR PRODUCTS OR COMPLETELY CUSTOMIZE A LIFT FOR YOUR UNIQUE APPLICATIONS. PLEASE CONTACT YOUR SALES **REPRESENTATIVE** 

Lange Lift Company a Division of Hevi-Haul Int'l. Ltd. PO Box 580