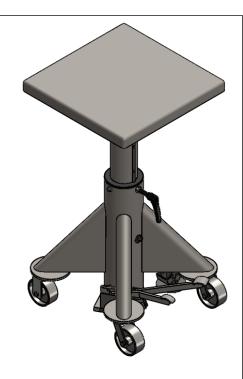

**MODEL:** L-424

**CAPACITY: 4000 POUNDS** 

**DECK:** 24" SQUARE, 360° ROTATION WITH LOCK

**HANDLE** 

BASE: 24" SQUARE WITH FLOOR LOCK, (2) CAST IRON RIGID CASTERS, (2) CAST IRON SWIVEL CASTERS, (1) FLOOR LOCK CONTROL: MANUAL FOOT PUMP, PUMP TO RAISE, DEPRESS

TO LOWER

**PAINT: MACHINE GREEN** 

**NOTES:** WE CAN MODIFY ANY OF OUR PRODUCTS OR COMPLETELY CUSTOMIZE A LIFT FOR YOUR UNIQUE APPLICATIONS. PLEASE CONTACT YOUR SALES **REPRESENTATIVE** 

Lange Lift Company a Division of Hevi-Haul Int'l. Ltd. PO Box 580