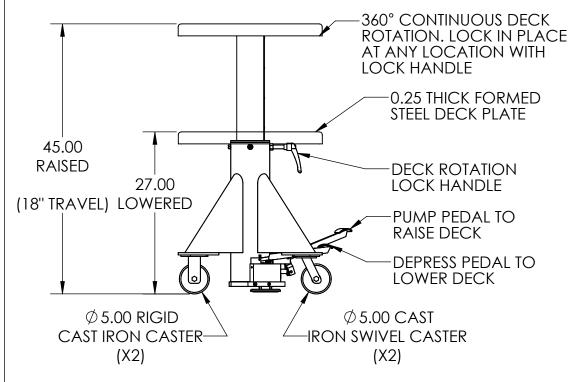

**MODEL:** L-424

**CAPACITY: 4000 POUNDS** 

**DECK:** 24" SQUARE, 360° ROTATION WITH LOCK

**HANDLE** 

BASE: 24" SQUARE WITH FLOOR LOCK, (2) CAST IRON RIGID CASTERS, (2) CAST IRON SWIVEL CASTERS, (1) FLOOR LOCK CONTROL: MANUAL FOOT PUMP, PUMP TO RAISE, DEPRESS

TO LOWER

**PAINT: MACHINE GREEN** 

**NOTES:** WE CAN MODIFY ANY OF OUR PRODUCTS OR COMPLETELY CUSTOMIZE A LIFT FOR YOUR UNIQUE APPLICATIONS. PLEASE CONTACT YOUR SALES **REPRESENTATIVE** 

Lange Lift Company a Division of Hevi-Haul Int'l. Ltd. PO Box 580