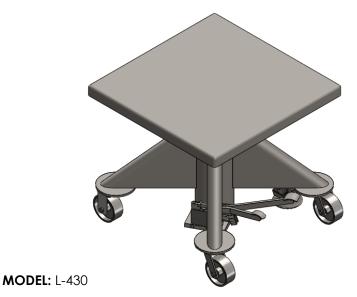

**CAPACITY: 4000 POUNDS** 

DECK: 30" SQUARE, 360° CONTINUOUS ROTATION WITH

LOCK HANDLE

BASE: 30" SQUARE WITH FLOOR LOCK, (2) CAST IRON RIGID CASTERS, (2) CAST IRON SWIVEL CASTERS, (1) FLOOR LOCK CONTROL: MANUAL FOOT PUMP, PUMP TO RAISE, DEPRESS

TO LOWER

**PAINT: MACHINE GREEN** 

DIMENSIONS ARE

WITHOUT THE WRITTEN PERMISSION OF LANGE LIFT IS PROHIBITED.

**NOTES:** WE CAN MODIFY ANY OF OUR PRODUCTS OR COMPLETELY CUSTOMIZE A LIFT FOR YOUR UNIQUE APPLICATIONS. PLEASE CONTACT YOUR SALES **REPRESENTATIVE** 



(X2)

(X2)

Lange Lift Company a Division of Hevi-Haul Int'l. Ltd. PO Box 580 Menomonee Falls, WI 53052-0580 Toll Free: +1 800.558.0577

P: +1 262.502.0333 F: +1 262.502.0260 E-Mail: sales@langelift.com

CHECKED BY/DATE:

D. Knaebe L-430 Specification Sheet

12/28/2012

L-430 1:1