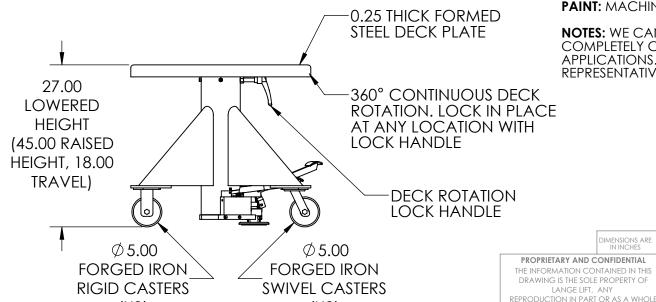

**CAPACITY: 4000 POUNDS** 

DECK: 30" SQUARE, 360° CONTINUOUS ROTATION WITH

LOCK HANDLE

BASE: 30" SQUARE WITH FLOOR LOCK, (2) CAST IRON RIGID CASTERS, (2) CAST IRON SWIVEL CASTERS, (1) FLOOR LOCK CONTROL: MANUAL FOOT PUMP, PUMP TO RAISE, DEPRESS

TO LOWER

**PAINT: MACHINE GREEN** 

DIMENSIONS ARE

WITHOUT THE WRITTEN PERMISSION OF LANGE LIFT IS PROHIBITED.

**NOTES:** WE CAN MODIFY ANY OF OUR PRODUCTS OR COMPLETELY CUSTOMIZE A LIFT FOR YOUR UNIQUE APPLICATIONS. PLEASE CONTACT YOUR SALES **REPRESENTATIVE** 