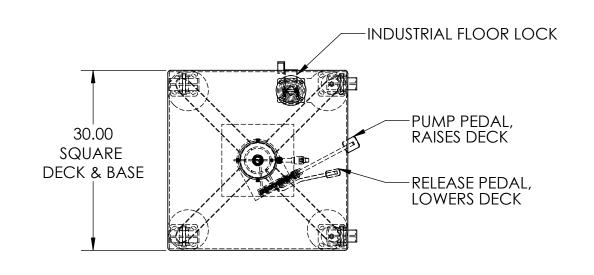

**CAPACITY: 4000 POUNDS** 

DECK: 30" SQUARE, 360° CONTINUOUS ROTATION WITH

LOCK HANDLE

BASE: 30" SQUARE WITH FLOOR LOCK, (2) CAST IRON RIGID CASTERS, (2) CAST IRON SWIVEL CASTERS, (1) FLOOR LOCK CONTROL: MANUAL FOOT PUMP, PUMP TO RAISE, DEPRESS

TO LOWER

**PAINT: MACHINE GREEN** 

DIMENSIONS ARE

WITHOUT THE WRITTEN PERMISSION OF LANGE LIFT IS PROHIBITED.

**NOTES:** WE CAN MODIFY ANY OF OUR PRODUCTS OR COMPLETELY CUSTOMIZE A LIFT FOR YOUR UNIQUE APPLICATIONS. PLEASE CONTACT YOUR SALES **REPRESENTATIVE** 