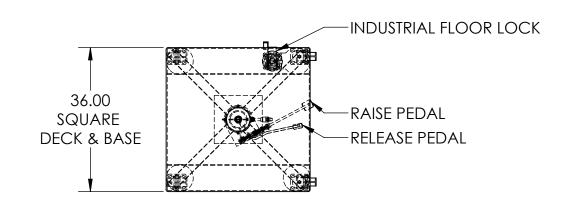

**MODEL:** L-436

**CAPACITY: 4000 POUNDS** 

**DECK:** 36" SQUARE, 360° ROTATION WITH LOCK

**HANDLE** 

BASE: 36" SQUARE WITH FLOOR LOCK, (2) CAST IRON RIGID CASTERS, (2) CAST IRON SWIVEL CASTERS, (1) FLOOR LOCK CONTROL: MANUAL FOOT PUMP, PUMP TO RAISE, DEPRESS

TO LOWER

**PAINT: MACHINE GREEN** 

NOTES: WE CAN MODIFY ANY OF OUR PRODUCTS OR COMPLETELY CUSTOMIZE A LIFT FOR YOUR UNIQUE APPLICATIONS. PLEASE CONTACT YOUR SALES REPRESENTATIVE

Lange Lift Company a Division of Hevi-Haul Int'l. Ltd. PO Box 580 Menomonee Falls, WI 53052-0580 Toll Free: +1 800.558.0577 P+1 262 502 0333