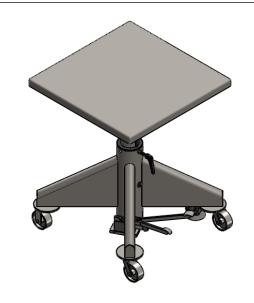

**MODEL:** L-436

**CAPACITY: 4000 POUNDS** 

**DECK:** 36" SQUARE, 360° ROTATION WITH LOCK

**HANDLE** 

BASE: 36" SQUARE WITH FLOOR LOCK, (2) CAST IRON RIGID CASTERS, (2) CAST IRON SWIVEL CASTERS, (1) FLOOR LOCK CONTROL: MANUAL FOOT PUMP, PUMP TO RAISE, DEPRESS

TO LOWER

**PAINT: MACHINE GREEN** 

NOTES: WE CAN MODIFY ANY OF OUR PRODUCTS OR COMPLETELY CUSTOMIZE A LIFT FOR YOUR UNIQUE APPLICATIONS. PLEASE CONTACT YOUR SALES REPRESENTATIVE

Lange Lift Company a Division of Hevi-Haul Int'l. Ltd. PO Box 580 Menomonee Falls, WI 53052-0580 Toll Free: +1 800.558.0577 P+1 262 502 0333