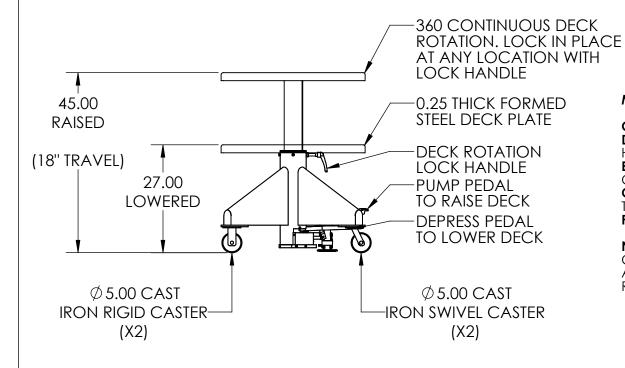

**MODEL:** L-436

**CAPACITY: 4000 POUNDS** 

**DECK:** 36" SQUARE, 360° ROTATION WITH LOCK

**HANDLE** 

BASE: 36" SQUARE WITH FLOOR LOCK, (2) CAST IRON RIGID CASTERS, (2) CAST IRON SWIVEL CASTERS, (1) FLOOR LOCK CONTROL: MANUAL FOOT PUMP, PUMP TO RAISE, DEPRESS

TO LOWER

**PAINT: MACHINE GREEN** 

NOTES: WE CAN MODIFY ANY OF OUR PRODUCTS OR COMPLETELY CUSTOMIZE A LIFT FOR YOUR UNIQUE APPLICATIONS. PLEASE CONTACT YOUR SALES REPRESENTATIVE

Lange Lift Company a Division of Hevi-Haul Int'l. Ltd. PO Box 580 Menomonee Falls, WI 53052-0580 Toll Free: +1 800.558.0577 P+1 262 502 0333