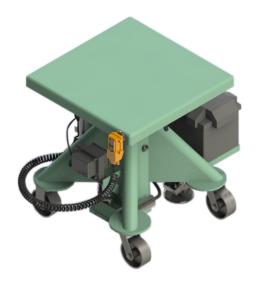

## LANGE LIFT BATTERY POWERED TABLES

## **ISTANDARD FEATURES**1

- Reinforced Formed Steel Deck
- 360° Continuous Deck Rotation with Lock Handle. Locks Deck in Place at Any Height, in . **Any Position**
- 12V DC Battery Over Hydraulic, Base Mounted
- Battery Charger, Base Mounted
- Handheld Coil Pendant Control, Magnetic
- 45" Raised Height
- 27" Lowered Height
- 18" Vertical Travel
- Cast Iron Casters (2) Rigid, (2) Swivel
- **Industrial Strength Floor Lock**