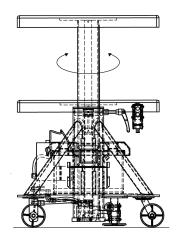

## LANGE LIFT BATTERY POWERED TABLES

## **ISTANDARD FEATURES**1

- Reinforced Formed Steel Deck
- 360° Continuous Deck Rotation with Lock Handle. Locks Deck in Place at Any Height, in . **Any Position**
- 12V DC Battery Over Hydraulic, Base Mounted
- Battery Charger, Base Mounted
- Handheld Coil Pendant Control, Magnetic
- 45" Raised Height
- 27" Lowered Height
- 18" Vertical Travel
- Cast Iron Casters (2) Rigid, (2) Swivel
- **Industrial Strength Floor Lock**