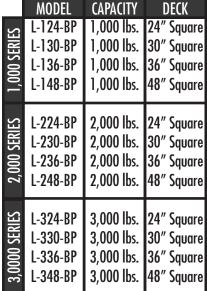

..with Lange Lift your options are truly endless. Have a unique modification? Call us or e-mail us today!

|                     | MODEL                                        | CAPACITY                 | DECK                                                 |
|---------------------|----------------------------------------------|--------------------------|------------------------------------------------------|
| <b>4,000 SERIES</b> | L-424-BP<br>L-430-BP<br>L-436-BP<br>L-448-BP | 4,000 lbs.<br>4,000 lbs. | 24" Square<br>30" Square<br>36" Square<br>48" Square |
| 5,000 SERIES        | L-524-BP<br>L-530-BP<br>L-536-BP<br>L-548-BP | 5,000 lbs.<br>5,000 lbs. | 24" Square<br>30" Square<br>36" Square<br>48" Square |

Call Us for Capacities Over 5,000 lbs.

Whether it's a standard, modified or custom design, our dedicated staff will work closely with you to provide you with high quality products that are built to last in harsh, high cycle environments. We've been manufacturing the most robust lifts in the world since 1934. All of our products are manufactured in the United States of America using high quality raw materials and components. Give Lange Lift a call or e-mail us today, we'd love to create an **upLIFTING** experience for you!