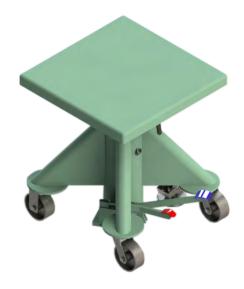

## [STANDARD FEATURES]

- Reinforced Formed Steel Deck
- 360° Continuous Deck Rotation with Lock
   Handle. Locks Deck in Place at Any Height, in Any Position
- Hydraulic Foot Pump, Base Mounted
- Pedals, Up & Down, Base Mounted
- 45" Raised Height
- · 27" Lowered Height
- 18" Vertical Travel
- · Cast Iron Casters (2) Rigid, (2) Swivel
- Industrial Strength Floor Lock

## [OPTIONS] PARTIAL LIST

- Ball Transfer Deck
- Roller Conveyor Deck
- Round Decks
- · Tilting Decks, Manual & Powered
- · Powered Raise, Lower
- · Powered Rotation
- · UHMW or Rubber Deck Covers
- · Tooling Slots & Mounting Holes
- Poly on Iron Casters
- Dual Floor Locks