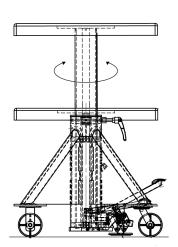

## [STANDARD FEATURES]

- Reinforced Formed Steel Deck
- 360° Continuous Deck Rotation with Lock
   Handle. Locks Deck in Place at Any Height, in Any Position
- Hydraulic Foot Pump, Base Mounted
- Pedals, Up & Down, Base Mounted
- 45" Raised Height
- · 27" Lowered Height
- 18" Vertical Travel
- · Cast Iron Casters (2) Rigid, (2) Swivel
- Industrial Strength Floor Lock

## [OPTIONS] PARTIAL LIST

- Ball Transfer Deck
- Roller Conveyor Deck
- Round Decks
- · Tilting Decks, Manual & Powered
- · Powered Raise, Lower
- · Powered Rotation
- · UHMW or Rubber Deck Covers
- · Tooling Slots & Mounting Holes
- Poly on Iron Casters
- Dual Floor Locks