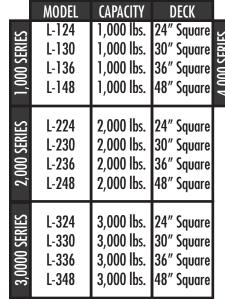

..with Lange Lift your options are truly endless. Have a unique modification? Call us or e-mail us today!

|     | MODEL | CAPACITY   | DECK       |
|-----|-------|------------|------------|
| 2   | L-424 |            | 24" Square |
|     | L-430 | 4,000 lbs. | 30" Square |
|     | L-436 | 4,000 lbs. | 36" Square |
| 4,U | L-448 | 4,000 lbs. | 48" Square |
|     |       |            |            |

Call Us for Capacities Over 5,000 lbs.

Limited Stock Available Due to Available Options

Whether it's a standard, modified or custom design, our dedicated staff will work closely with you to provide you with high quality products that are built to last in harsh, high cycle environments. We've been manufacturing the most robust lifts in the world since 1934. All of our products are manufactured in the United States of America using high quality raw materials and components. Give Lange Lift a call or e-mail us today, we'd love to create an **upLIFTING** experience for you!