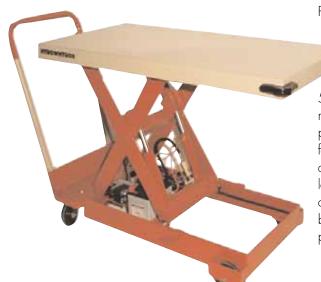

## BACKSAVER LITE PORTABLE

Packed with all the features of our stationary lifts, Southworth
Backsaver Lite Portables feature a small footprint along with four easy rolling 5" phenolic casters for unmatched maneuverability. The internal DC power unit with intergral charger features push button control to quickly and gently raise and lower loads. Units also feature comfort grip handles, corner bumpers and a center mounted positive floor lock.