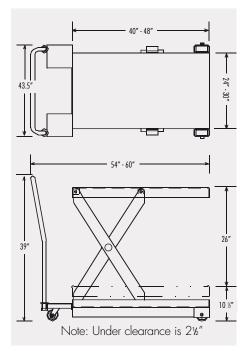

| Model      | Capacity | Vertical<br>Travel | Height<br>Min Max | Standard<br>Platform | Max<br>Platform | Rise Time<br>Seconds | HP  | Voltage<br>Phase/Hertz | Weight (lb)<br>STD Platform |
|------------|----------|--------------------|-------------------|----------------------|-----------------|----------------------|-----|------------------------|-----------------------------|
| CLL05.5-26 | 550      | 26"                | 10½" 36½"         | 24" x 40"            | 30" x 48"       | 7                    | 1/2 | 12 Volt DC             | 315                         |
| CLL1.1-26  | 1100     | 26"                | 10½" 36½"         | 24" x 40"            | 30" x 48"       | 13                   | 1/2 | 12 Volt DC             | 325                         |